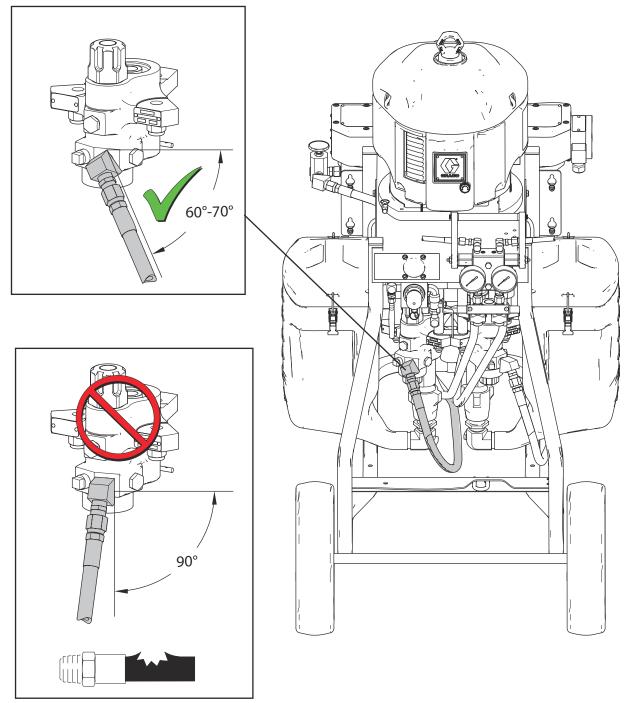

## **Heater Hose Routing Guide**

Route heater hoses as shown to prevent stain on hose couplings.

ti17250a