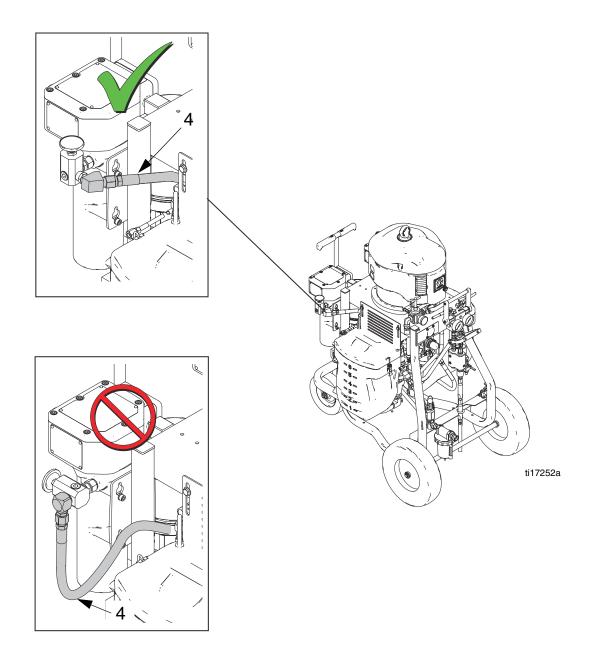

## **Heater Hose Routing Guide**

Route heater hoses as shown to prevent stain on hose couplings.

ti17250a