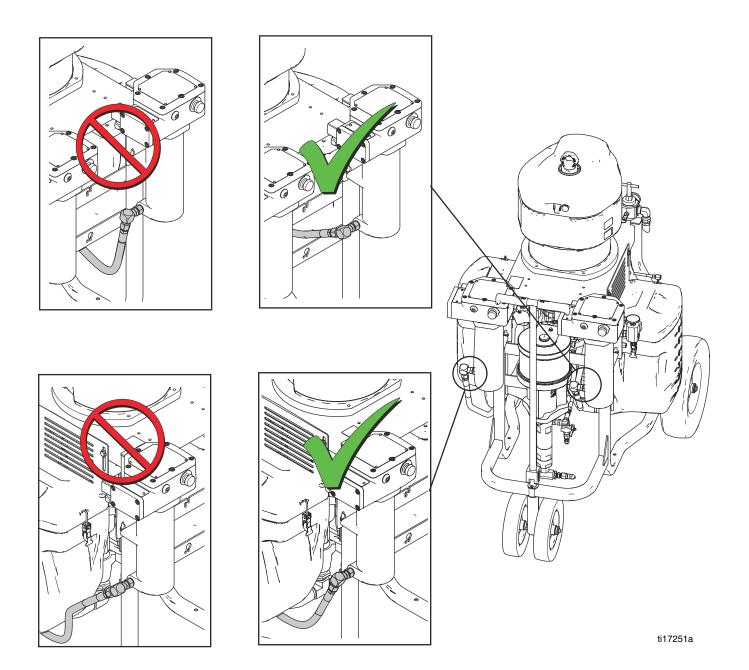

## **Heater Hose Routing Guide**

Route heater hoses as shown to prevent stain on hose couplings.

ti17250a