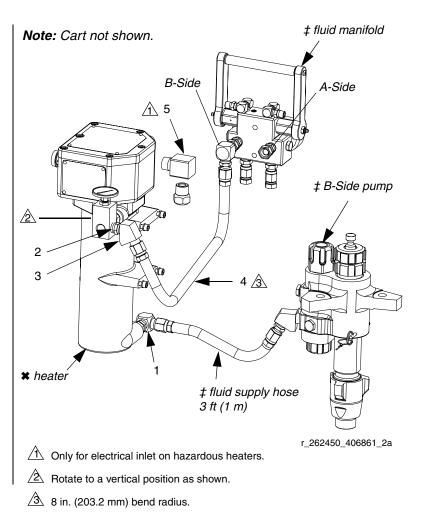

- 2 FITTING, nipple, 1/2 in. npt 1 158491
- 3 15M987 FITTING, elbow, 60°, street 1
- 4 H75004 HOSE, coupled, 7250 psi; 1 1/2 in. ID; 4 ft (1.2 m)
- 166590 FITTING, elbow, street, 3/4 1 5
- Crder heater and heater adapter kit 262450 for each side of the XP that needs heat (purchase separately).
- **t** Referenced XP Sprayer parts.

#### Installation

- 1. Disconnect the existing fluid supply hose from the back of the gauge manifold.
- Connect the elbow fitting (1) and the end of 2. the fluid supply hose to the bottom inlet on the heater.
- Remove the plug from the heater outlet mani-З. fold and connect the nipple (2), elbow fitting (3) and hose (4) to the heater manifold. Install plug in empty heater manifold port.
- 4. Connect the other end of the hose (4) to the back of the fluid gauge manifold.
- 5. For only hazardous heaters, install conduit elbow (5) to wiring connection.
- See Heater Hose Routing Guide, on page 2 6. to properly route hose.

## **Heater Hose Routing Guide**

Route heater hoses as shown to prevent stain on hose couplings.

ti17250a